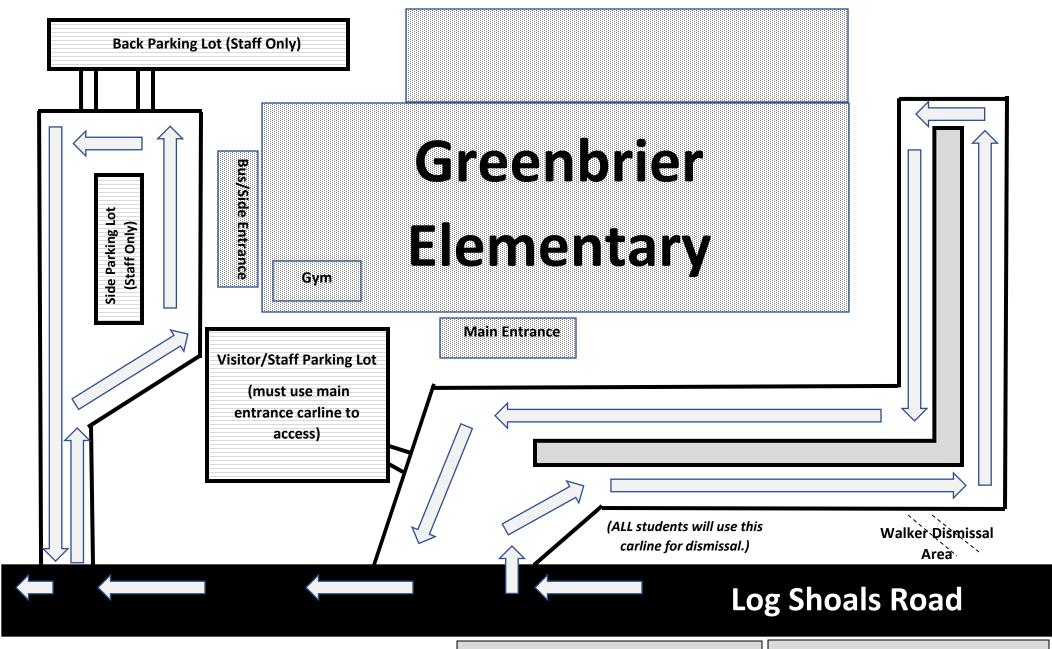

## **SIDE ENTRANCE:**

Special Ed. Self-Contained students, 3K, 4K, and 5K students will use the side entrance for arrival. Siblings of these students may also use this entrance. The side entrance will open at 7:10 am. If you need to drop off between 7:00 and 7:10, please use main entrance. No cars may be in this entrance until all buses have departed at 7:10.

## **MAIN ENTRANCE:**

1st Grade – 5th Grade students will use main entrance for arrival. The main entrance is open starting at 7:00 am.

## Walkers:

K4, K5, and 1<sup>st</sup> grade walkers must be met by an adult at the walker dismissal area. Please bring dismissal tag to present to staff member supervising walkers.

Caution: The Greenville County Sherriff's Office will strictly enforce all county posted directional signs (no left turn into Main Entrance and right turn only out of Main Entrance) on Log Shoals Road. Please refrain from blocking entrances to neighboring subdivisions.